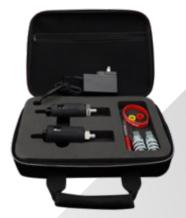

## Safe, Accurate Remote Pressure Testing

The SafeGauge Pressure Transducer is available in kits of various quantities, configurable with different pressure ranges to suit any application.