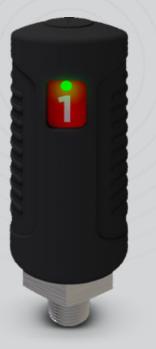

#### SAFEGAUGE APPLICATION

SAFE-GAUGE

After searching online Pivotree came across SafeGauge and instantly knew they had found the solution they had been looking for.

During production, the SafeTest Pressure Transducers (600bar) are installed on double-block and bleed manifolds that are connected to various pressure containing areas of the subsea Pivotree.

The simultaneous read outs to the MultiTool Pro are monitored during testing operations with data being recorded as part of the inspection & test plan (ITP). SafeGauge provides an excellent product and the new MultiTool Pro with data logging functionality makes the testing of equipment with complex

SafeGauge MultiTool Pro

SafeTest Pressure Transducer

1300 222 392
sales@safegauge.com.au
www.safegauge.com