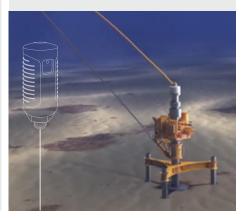

#### **ISSUES ON SITE:**

During manufacturing, technicians are required to test multiple different areas of the subsea Pivotree for pressure containment (pressures up to 345bar), and connector and valve function.

Multiple areas upstream and downstream of components are tested with pressure either being introduced or bled down to establish their sealing efficacy. Real time monitoring of multiple pressure areas is required to positively verify the testing operations.

#### SAFEGAUGE APPLICATION

SAFE-GAUGE

After searching online Pivotree came across SafeGauge and instantly knew they had found the solution they had been looking for.

During production, the SafeTest Pressure Transducers (600bar) are installed on double-block and bleed manifolds that are connected to various pressure containing areas of the subsea Pivotree.