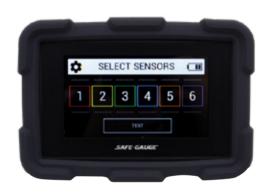

## MULTITOOL PRO

The MultiTool Pro logs and reports data for up to 12 sensors from 100m/328ft away. It's rugged and portable with a 20 battery life.

### WIRELESS MULTITOOL

The Wireless MultiTool connects up to 7 sensors from 50m (164ft) away, with 20-hour battery life and a rugged, portable charging case.