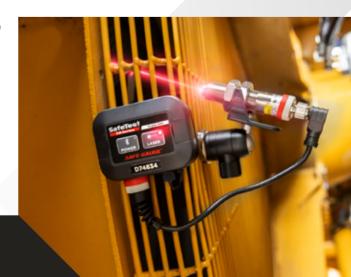

## LASER DISPLACEMENT

Accurate, fast wear measurements.

The SafeGauge Laser
Displacement Kit enables wireless,
non-contact measurement of
moving parts, ensuring technician
safety. Designed for fast, accurate
readings in harsh environments, it
features quick magnetic mounting
and pairs with the MultiTool Pro.

#### **TECHNICAL SPECS**

**Operating Range:** 35mm (1.38in) to 65mm (2.58in) from target (30mm (1.18in) span)

Sensor operating temperature: -10 to 45°C (14 - 113°F)

**Ingress Protection: IP67** 

**Battery:** Nickel Metal Hydride

Battery life: 6 hours

- Precision measurement of various components
- Excavator slew bearing deflection wear
- Non-contact lathe measurement