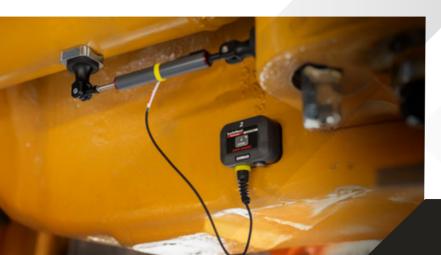

# PU5H ROD

**ABC123** 

Quick, safe displacement measurement tool.

#### **TECHNICAL SPECS**

Measures up to 50mm / 1" of Travel

Accuracy of 0.05mm of Reading

**Universal Magnetic Mounting** 

Battery life: 25 hours

The magnetic mount allows quick setup, flexibility, and secure attachment. The sensor provides accurate data, with vibration resistance during testing.

- Steering ball stud wear and tear.
- Component alignment in heavy machinery.
- Wheel loader nose cone wear measurement.
- Bulldozer lift cylinder yoke wear measurement.