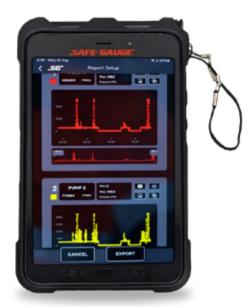

### MOBILE APP

Helping you connect with SafeGauge sensors, our app is designed for seamless integration helping you gain real-time access to critical data from your own device.