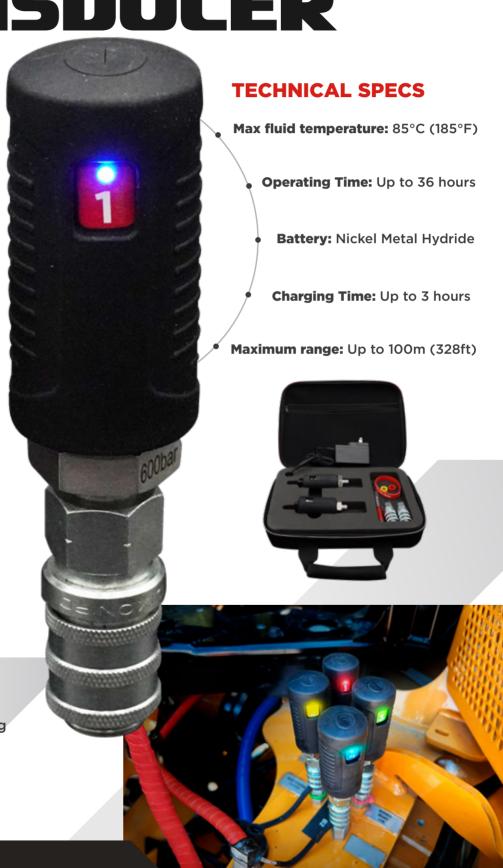

# PRESSURE TRANSDUCER

## Safe, Accurate Remote Pressure Testing

The SafeGauge Pressure Transducer is available in kits of various quantities, configurable with different pressure ranges to suit any application.

- Fault finding/diagnostics, reporting
- Brakes/steering testing
- Hydraulic system testing/commissioning
- Engine commissioning
- Real-time remote monitoring
- SCAB (Steering Clutch & Brake) Calibration