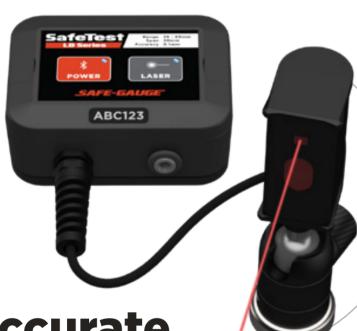

## LASER DISPLACEMENT

Accurate, fast wear measurements.

The SafeGauge Laser
Displacement Kit enables wireless,
non-contact measurement of
moving parts, ensuring technician
safety. Designed for fast, accurate
readings in harsh environments, it
features quick magnetic mounting
and pairs with the MultiTool Pro.

#### **TECHNICAL SPECS**

**Operating Range:** 35mm (1.38in) to 65mm (2.58in) from target (30mm (1.18in) span)

Sensor operating temperature: -10 to 45°C (14 - 113°F)

**Ingress Protection: IP67** 

**Battery:** Nickel Metal Hydride

Battery life: 6 hours

- Precision measurement of various components
- Excavator slew bearing deflection wear
- Non-contact lathe measurement