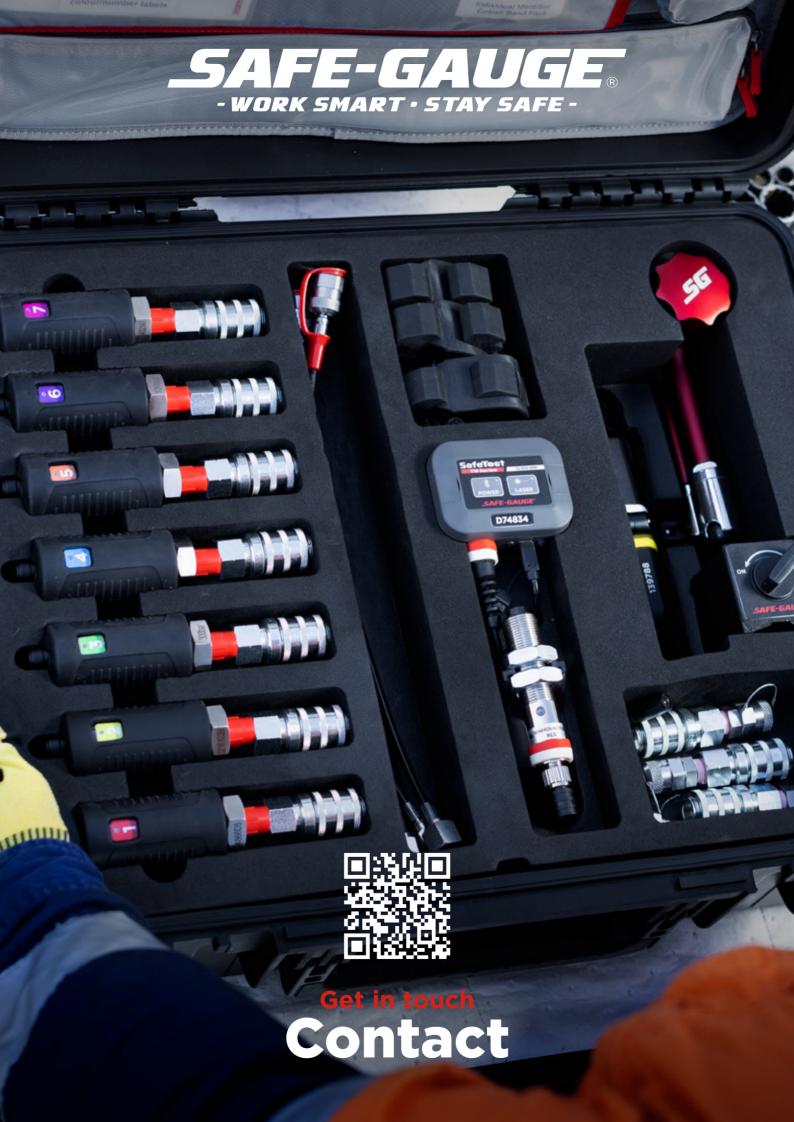

# PRESSURE TRANSDUCER

## Safe, Accurate Remote Pressure Testing

The SafeGauge Pressure Transducer is available in kits of various quantities, configurable with different pressure ranges to suit any application.

- Fault finding/diagnostics, reporting
- Brakes/steering testing
- Hydraulic system testing/commissioning
- Engine commissioning
- Real-time remote monitoring
- SCAB (Steering Clutch & Brake) Calibration

## MULTITOOL PRO

The MultiTool Pro logs and reports data for up to 12 sensors from 100m/328ft away. It's rugged and portable with a 20 battery life.

### WIRELESS MULTITOOL

The Wireless MultiTool connects up to 7 sensors from 50m (164ft) away, with 20-hour battery life and a rugged, portable charging case.