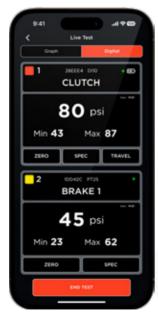

### MOBILE APP

Helping you connect with SafeGauge sensors, our app is designed for seamless integration helping you gain real-time access to critical data from your own device.