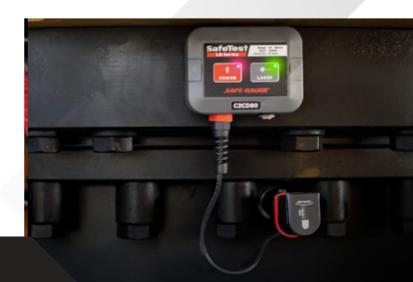

## Safe, Accurate Remote Pressure Testing

The SafeGauge Pressure Transducer is available in kits of various quantities, configurable with different pressure ranges to suit any application.

- Fault finding/diagnostics, reporting
- Brakes/steering testing
- Hydraulic system testing/commissioning
- Engine commissioning
- Real-time remote monitoring
- SCAB (Steering Clutch & Brake) Calibration