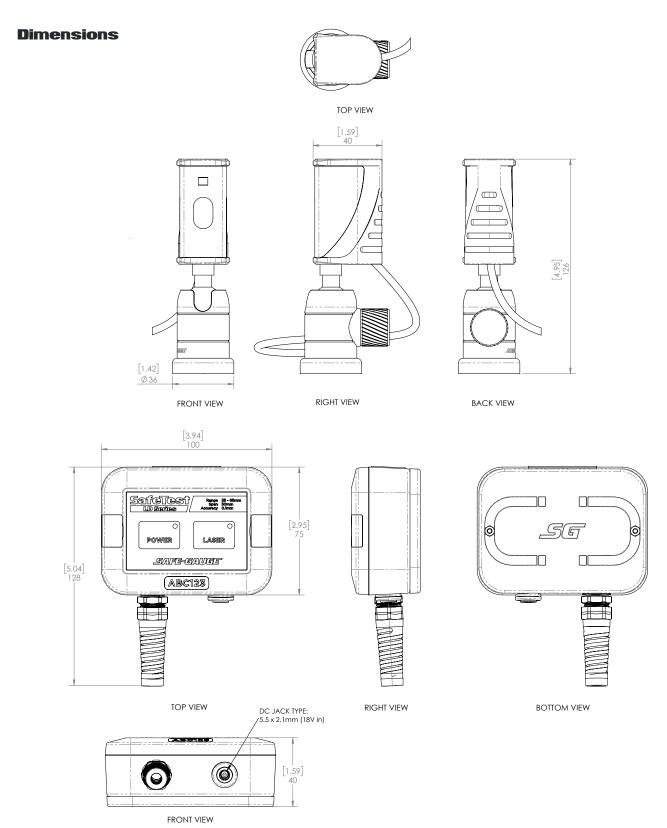

| <b>Mechanical</b>                |                                                                                                                                                                                                                                                                   |  |
|----------------------------------|-------------------------------------------------------------------------------------------------------------------------------------------------------------------------------------------------------------------------------------------------------------------|--|
| Dimensions                       | Communications box: L 100mm (3.94in) x W 75mm (2.95in) x H 34mm (1.34in) Laser with supplied magbase: L 48mm (1.89in) x W 29mm (1.14in) x H 120mm (4.72in) Cable: 300mm (11.81in) long                                                                            |  |
| Weight                           | 540g (19.05oz) with magnetc mounting base                                                                                                                                                                                                                         |  |
| Housing material                 | Communication box: ABS plastic Laser Enclosure: Aluminium Front cover: Polycarbonate                                                                                                                                                                              |  |
| Ingress protection               | IP67                                                                                                                                                                                                                                                              |  |
| Mounting                         | Laser enclosure has both M6 x 1 and 1/4 - 20 thread types for versatile mounting options.                                                                                                                                                                         |  |
|                                  | Supplied as standard with swivel ball head, utilising 1/4 - 20 thread                                                                                                                                                                                             |  |
| Operating range                  | 35mm (1.38in) to 65mm (2.58in) from target (30mm (1.18in) span)                                                                                                                                                                                                   |  |
| Visible red laser specifications | Laser Wavelength: 650nm Laser Diode Life: 8,000 operating hours MTBF Classification: Class 2 (Per IEC 60825-1:2014) This product complies with IEC 60825-1 Ed. 3 and 21 CFR 1040.10 and 1040.11 except for deviations pursuant to Laser Notice No 50 of June 2007 |  |
| Accuracy                         | 0.1mm (0.0039in)                                                                                                                                                                                                                                                  |  |
| Sensor operating temperature     | -10 to 45°C (14-113°F)                                                                                                                                                                                                                                            |  |
| Sensor charging temperature      | 0 to 45°C (32-113°F)                                                                                                                                                                                                                                              |  |