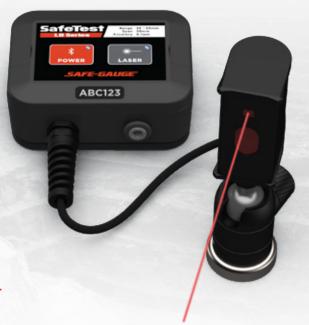

#### **Overview**

The SafeTest Laser Displacement Sensor enables completely wireless non-contact measurement of displacement. It removes technicians from the live work area, greatly reducing the risk of injury.

This rugged, non-contact laser displacement sensor is designed to achieve fast and accurate measurements in the harshest mining environment. It has a larger measurement span than the SafeTest Dial Indicator, and has a small form factor which allows measurements to be taken in tight spaces.

#### **Capability**

- Measures displacement with a measurement span of 30mm (1.18in), between 35mm (1.38in) and 65mm (2.56in) from laser aperture.
- Measurement accuracy of 0.1mm / 0.0039 inch
- Up to 100m (328ft) Bluetooth Range
- Rugged IP67 design
- · Visible class 2 red laser
- · Supplied with ball head magnetic base
- · Compatible with Dial Indicator Mag Base